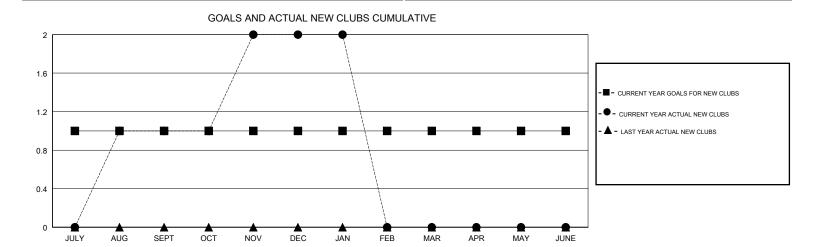

## TERESA MANN **LOCATION THAILAND GMT CA** Clubs Members RESULTS FOR 2017-2018 RESULTS FOR 2017-2018 NEW CLUBS NEW CLUB GOAL DROPPED CLUBS MEMBER GROWTH NET MEMBER GROWTH DROPPED QUARTER QUARTER GOAL ACTUAL MEMBERS ACTUAL (including transfers) 0 35 35 24 JULY/AUG/SEPT JULY/AUG/SEPT 0 36 51 69 OCT/NOV/DEC OCT/NOV/DEC 0 0 100 6 1 1 JAN/FEB/MAR JAN/FEB/MAR 0 0 0 0 0 33 APR/MAY/JUNE APR/MAY/JUNE