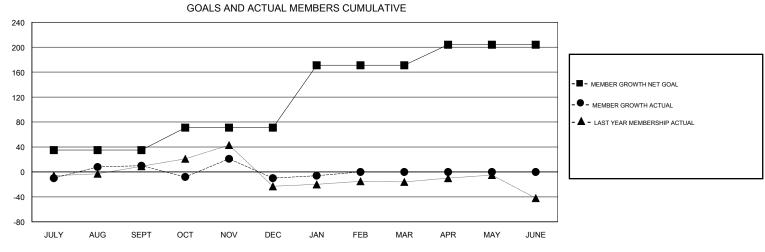

## TERESA MANN **LOCATION THAILAND GMT CA** Clubs Members RESULTS FOR 2017-2018 RESULTS FOR 2017-2018 NEW CLUBS NEW CLUB GOAL DROPPED CLUBS MEMBER GROWTH NET MEMBER GROWTH DROPPED QUARTER QUARTER GOAL ACTUAL MEMBERS ACTUAL (including transfers) 0 35 35 24 JULY/AUG/SEPT JULY/AUG/SEPT 0 36 51 69 OCT/NOV/DEC OCT/NOV/DEC 0 0 100 6 1 1 JAN/FEB/MAR JAN/FEB/MAR 0 0 0 0 0 33 APR/MAY/JUNE APR/MAY/JUNE